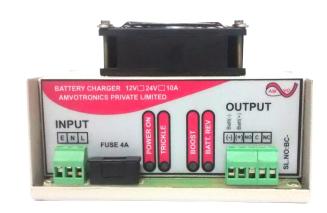

#### Description:

Input Voltage Range: Supply voltage should be 180V AC to 260V AC .Green LED is used for POWER ON indication

Short Circuit Protection: Our battery charger protects against short circuit, if battery polarity + and - get shorted, Charger and Battery will not get affected.

Battery Reverse Protection: If the battery polarity is reversed while connecting with battery charger, The charger will not get damage. Red LED is used for BATTERY REVERSE indication.

Trickle Mode: If battery gets fully charged, it goes on trickle mode. Green LED is used for TRICKLE MODE indication.

Boost Mode: While the battery is getting charge, it will be in boost mode.Red LED is used for BOOST MODE indication.