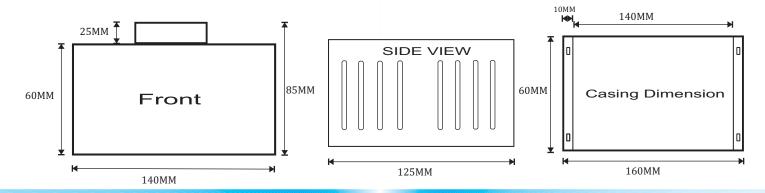

#### **Features**

Maintain constant voltage through out the line voltage variation

High Efficiency

Dimension: 140mm(L)\*85mm(H)\*125mm(D) only for 10 AMPS

### CASINGDIMENSION